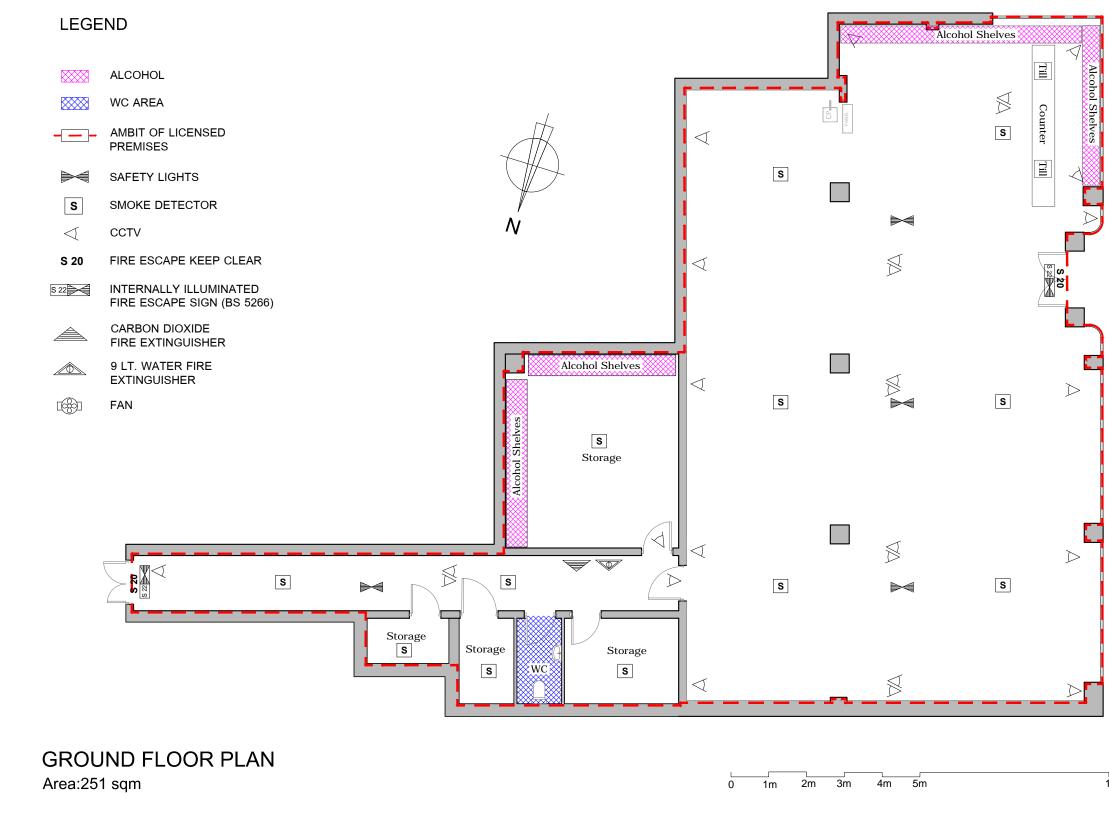

## Appendix 1 - plans

53 Stoke Newington High Street, London N16 8EL Tel: 020 7241 3636 | Mob: 07940 414 890 | www.narts.org.uk | info@narts.org.uk

Copyright© Narts Architecture is the subject of Intellectual Property Rights including copyright and design right and shall not be reproduced, copied, loaned or submitted to other party without the written consent of Narts Architecture. Only figured dimensions to be taken Any Discrepancies to be reported to Narts Architecture prior to setting out or ordering of any materials.

GENERAL NOTES:

29-43 The Brodway, HA7 4DJ Ground Floor Plan

10m

| DRAWING DATE     | SITE AREA       |
|------------------|-----------------|
| 20.01.2019       | 251 sqm         |
| SCALE: 1:100 @A3 | SHEET: 1        |
| DRAWN BY: OZ     | CONTROL BY: MHR |